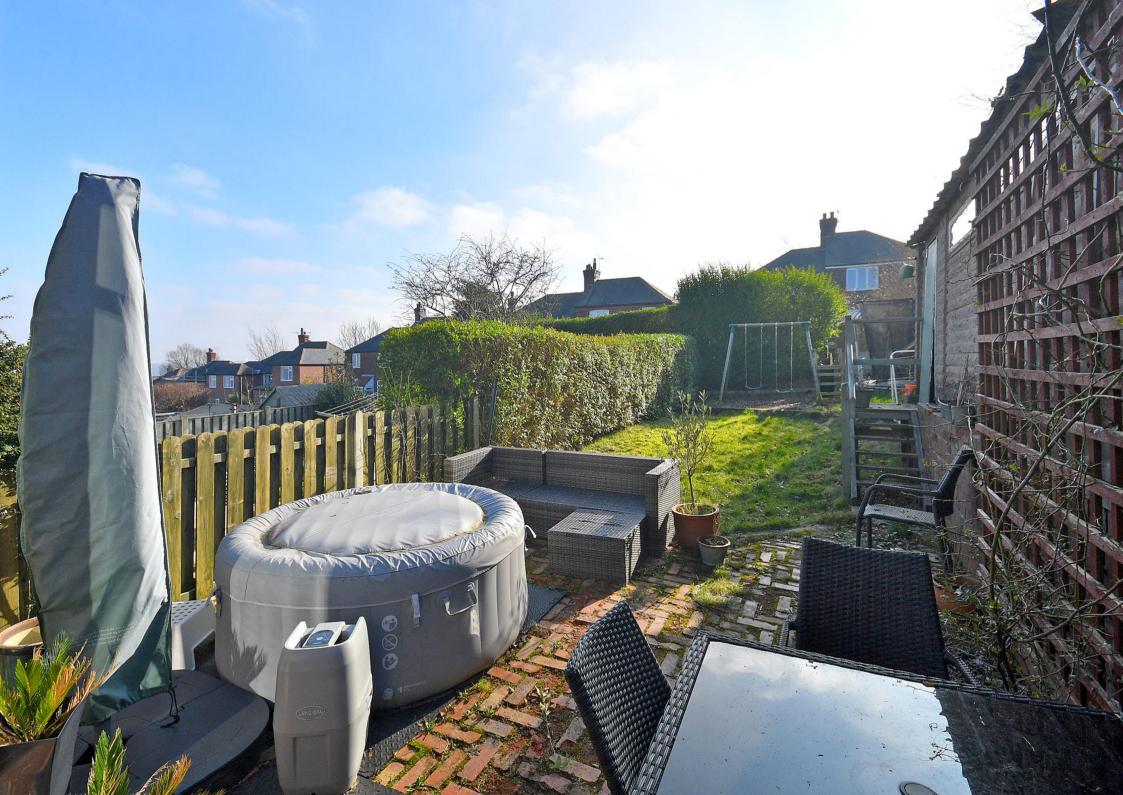

## 25 Ansell Road

Greystones • Sheffield • S11 7PE

Guide Price £350,000 - £360,000

A freehold 3 bedroom semi-detached house for sale with a conservatory, a south facing garden, and a garage. Accommodation on two floors with modern decorative tones, a modern kitchen and bathroom, and a conservatory. Benefits from gas central heating with a combination boiler, under-floor heating to the bathroom, double glazing, and a security alarm. Potential to extend, subject to consents. Front driveway for one car. Side, shared driveway, leading to a single garage. Views towards the city centre. Carpets included. On the ground floor, there is a reception hall with pale grey walls and a painted wood floor, creating a stylish entrance. There is an under-stair cupboard housing the Vaillant combination boiler. The lounge has popular in-trend tones, a polished wood floor, and bi-folding doors into the dining room. The dining room has a wood floor, a gas coal fire within a Victorian surround, and glazed French doors into the conservatory. The conservatory has uPVC double glazing with French doors onto a south facing garden. The kitchen has modern, Shaker style, fitted units with tiled walls, dual aspect windows, and a side external door. Included within the sale in an integrated oven and a gas hob with an extractor above. There is plumbing for a dishwasher and a washing machine, along with space for an American style fridge freezer. On the first floor, there is a landing with a ceiling hatch with a pull-down ladder, providing access to a useful loft for storage. There are three bedrooms and a family bathroom. Two of the bedrooms are double in size, the front having views towards the city centre, the rear having modern fitted wardrobes, shelving, and a south facing garden outlook. The third bedroom is a front single bedroom. The bathroom has a white suite with a shower over the bath, with a glass screen, a Vanity wash basin, WC, finished with stylish tiling and under-floor heating. Outside, there is a front driveway for one vehicle. A shared driveway with next door leads to a single garage. Side gated access leads