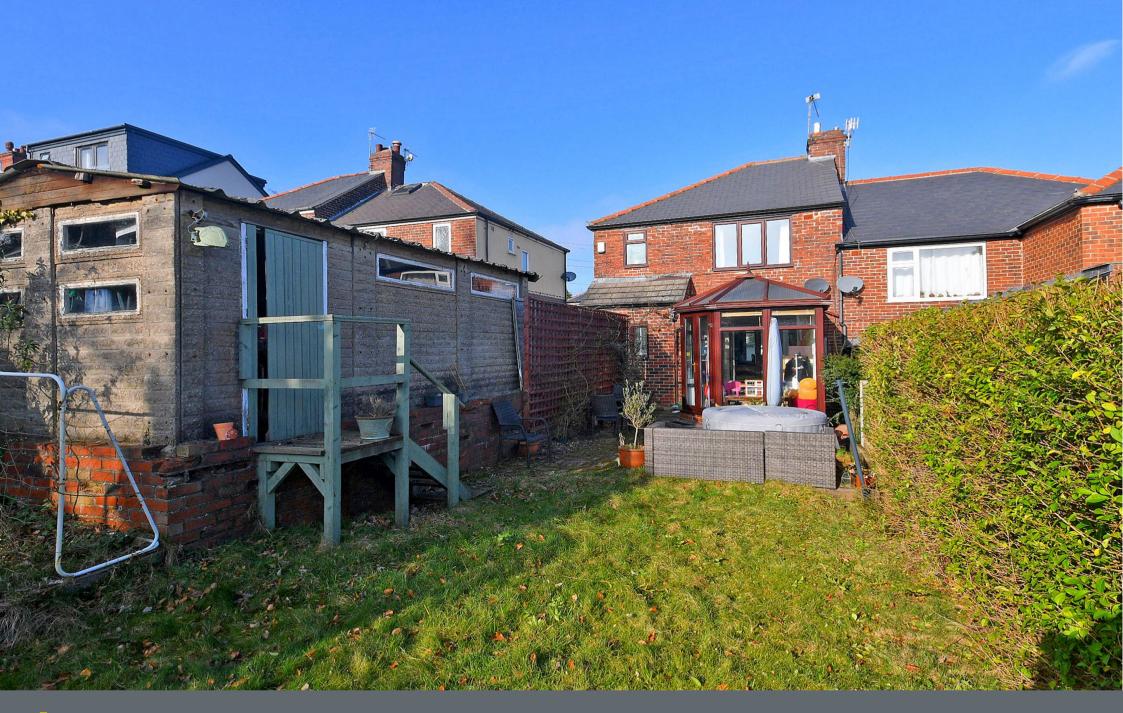

## 25 Ansell Road

Greystones • Sheffield • S11 7PE

Guide Price £350,000 - £360,000

A freehold 3 bedroom semi-detached house for sale with a conservatory, a south facing garden, and a garage. Accommodation on two floors with modern decorative tones, a modern kitchen and bathroom, and a conservatory. Benefits from gas central heating with a combination boiler, under-floor heating to the bathroom, double glazing, and a security alarm. Potential to extend, subject to consents. Front driveway for one car. Side, shared driveway, leading to a single garage. Views towards the city centre. Carpets included. On the ground floor, there is a reception hall with pale grey walls and a painted wood floor, creating a stylish entrance. There is an under-stair cupboard housing the Vaillant combination boiler. The lounge has popular in-trend tones, a polished wood floor, and bi-folding doors into the dining room. The dining room has a wood floor, a gas coal fire within a Victorian surround, and glazed French doors into the conservatory. The conservatory has uPVC double glazing with French doors onto a south facing garden. The kitchen has modern, Shaker style, fitted units with tiled walls, dual aspect windows, and a side external door. Included within the sale in an integrated oven and a gas hob with an extractor above. There is plumbing for a dishwasher and a washing machine, along with space for an American style fridge freezer. On the first floor, there is a landing with a ceiling hatch with a pull-down ladder, providing access to a useful loft for storage. There are three bedrooms and a family bathroom. Two of the bedrooms are double in size, the front having views towards the city centre, the rear having modern fitted wardrobes, shelving, and a south facing garden outlook. The third bedroom is a front single bedroom. The bathroom has a white suite with a shower over the bath, with a glass screen, a Vanity wash basin, WC, finished with stylish tiling and under-floor heating. Outside, there is a front driveway for one vehicle. A shared driveway with next door leads to a single garage. Side gated access leads