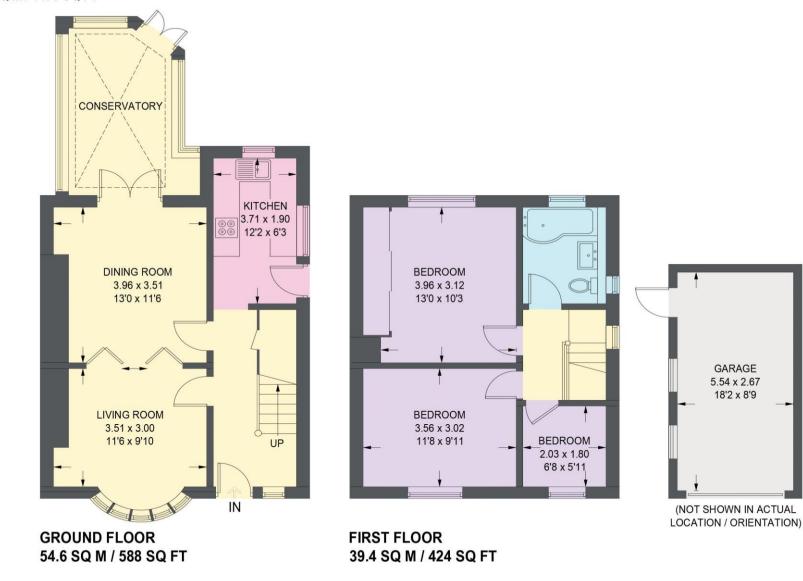

## 25 ANSELL ROAD

APPROXIMATE GROSS INTERNAL AREA = 94.0 SQ M / 1012 SQ FT GARAGE = 14.7 SQ M / 158 SQ FT TOTAL = 108.7 SQ M / 1170 SQ FT

Illustration for identification purposes only, measurements are approximate, not to scale.