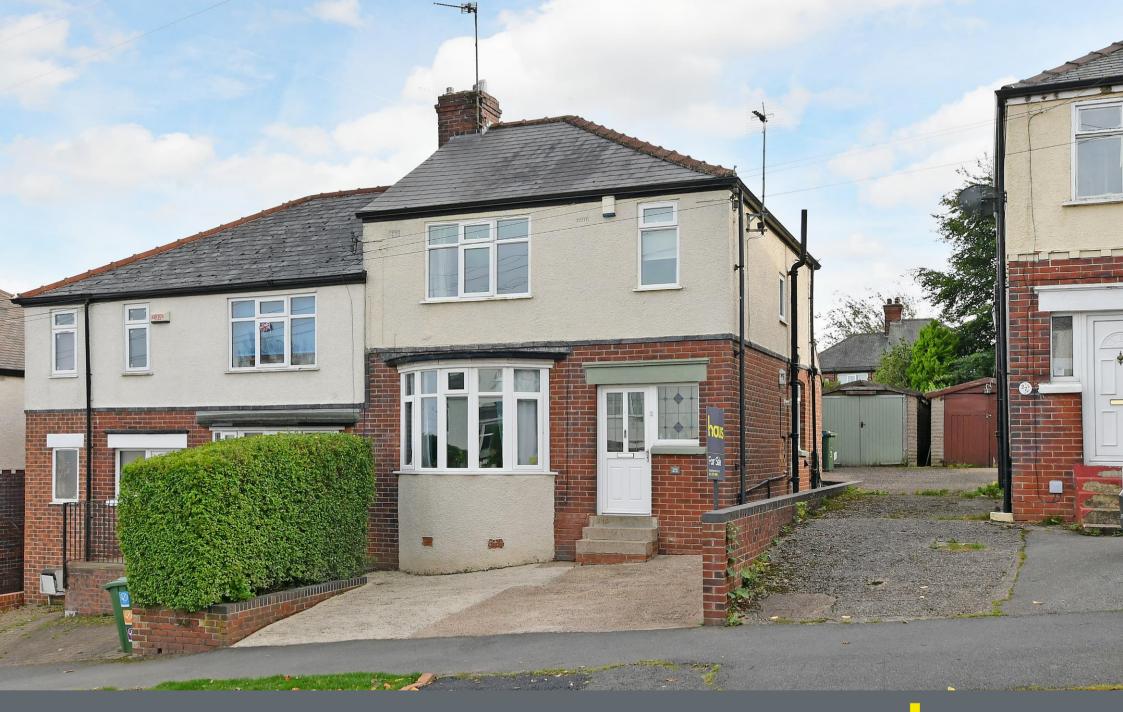

## 25 Ansell Road

Greystones • Sheffield • S11 7PE

Guide Price £350,000 - £360,000

A freehold 3 bedroom semi-detached house for sale with a conservatory, a south facing garden, and a garage. Accommodation on two floors with modern decorative tones, a modern kitchen and bathroom, and a conservatory. Benefits from gas central heating with a combination boiler, under-floor heating to the bathroom, double glazing, and a security alarm. Potential to extend, subject to consents. Front driveway for one car. Side, shared driveway, leading to a single garage. Views towards the city centre. Carpets included. On the ground floor, there is a reception hall with pale grey walls and a painted wood floor, creating a stylish entrance. There is an under-stair cupboard housing the Vaillant combination boiler. The lounge has popular in-trend tones, a polished wood floor, and bi-folding doors into the dining room. The dining room has a wood floor, a gas coal fire within a Victorian surround, and glazed French doors into the conservatory. The conservatory has uPVC double glazing with French doors onto a south facing garden. The kitchen has modern, Shaker style, fitted units with tiled walls, dual aspect windows, and a side external door. Included within the sale in an integrated oven and a gas hob with an extractor above. There is plumbing for a dishwasher and a washing machine, along with space for an American style fridge freezer. On the first floor, there is a landing with a ceiling hatch with a pull-down ladder, providing access to a useful loft for storage. There are three bedrooms and a family bathroom. Two of the bedrooms are double in size, the front having views towards the city centre, the rear having modern fitted wardrobes, shelving, and a south facing garden outlook. The third bedroom is a front single bedroom. The bathroom has a white suite with a shower over the bath, with a glass screen, a Vanity wash basin, WC, finished with stylish tiling and under-floor heating. Outside, there is a front driveway for one vehicle. A shared driveway with next door leads to a single garage. Side gated access leads

- Freehold Semi-Detached House
- 3 Bedrooms
- Conservatory
- Modern Kitchen
- Combi Boiler & some Underfloor Heating

- Tiled Bathroom
- Double Glazing & Alarm
- South Facing Lawned Garden
- Front Drive, Shared Drive & Garage
- Views towards the City Centre