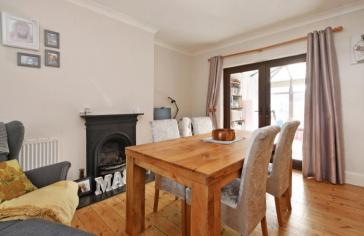

## 25 Ansell Road

Greystones • Sheffield • S11 7PE

Guide Price £350,000 - £360,000

A freehold 3 bedroom semi-detached house for sale with a conservatory, a south facing garden, and a garage. Accommodation on two floors with modern decorative tones, a modern kitchen and bathroom, and a conservatory. Benefits from gas central heating with a combination boiler, under-floor heating to the bathroom, double glazing, and a security alarm. Potential to extend, subject to consents. Front driveway for one car. Side, shared driveway, leading to a single garage. Views towards the city centre. Carpets included. On the ground floor, there is a reception hall with pale grey walls and a painted wood floor, creating a stylish entrance. There is an under-stair cupboard housing the Vaillant combination boiler. The lounge has popular in-trend tones, a polished wood floor, and bi-folding doors into the dining room. The dining room has a wood floor, a gas coal fire within a Victorian surround, and glazed French doors into the conservatory. The conservatory has uPVC double glazing with French doors onto a south facing garden. The kitchen has modern, Shaker style, fitted units with tiled walls, dual aspect windows, and a side external door. Included within the sale in an integrated oven and a gas hob with an extractor above. There is plumbing for a dishwasher and a washing machine, along with space for an American style fridge freezer. On the first floor, there is a landing with a ceiling hatch with a pull-down ladder, providing access to a useful loft for storage. There are three bedrooms and a family bathroom. Two of the bedrooms are double in size, the front having views towards the city centre, the rear having modern fitted wardrobes, shelving, and a south facing garden outlook. The third bedroom is a front single bedroom. The bathroom has a white suite with a shower over the bath, with a glass screen, a Vanity wash basin, WC, finished with stylish tiling and under-floor heating. Outside, there is a front driveway for one vehicle. A shared driveway with next door leads to a single garage. Side gated access leads