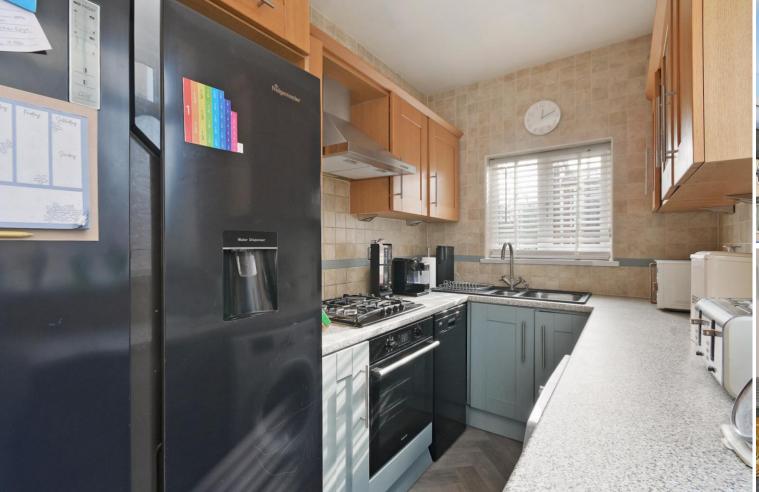

## 25 Ansell Road

Greystones • Sheffield • S11 7PE

Guide Price £350,000 - £360,000

A freehold 3 bedroom semi-detached house for sale with a conservatory, a south facing garden, and a garage. Accommodation on two floors with modern decorative tones, a modern kitchen and bathroom, and a conservatory. Benefits from gas central heating with a combination boiler, under-floor heating to the bathroom, double glazing, and a security alarm. Potential to extend, subject to consents. Front driveway for one car. Side, shared driveway, leading to a single garage. Views towards the city centre. Carpets included. On the ground floor, there is a reception hall with pale grey walls and a painted wood floor, creating a stylish entrance. There is an under-stair cupboard housing the Vaillant combination boiler. The lounge has popular in-trend tones, a polished wood floor, and bi-folding doors into the dining room. The dining room has a wood floor, a gas coal fire within a Victorian surround, and glazed French doors into the conservatory. The conservatory has uPVC double glazing with French doors onto a south facing garden. The kitchen has modern, Shaker style, fitted units with tiled walls, dual aspect windows, and a side external door. Included within the sale in an integrated oven and a gas hob with an extractor above. There is plumbing for a dishwasher and a washing machine, along with space for an American style fridge freezer. On the first floor, there is a landing with a ceiling hatch with a pull-down ladder, providing access to a useful loft for storage. There are three bedrooms and a family bathroom. Two of the bedrooms are double in size, the front having views towards the city centre, the rear having modern fitted wardrobes, shelving, and a south facing garden outlook. The third bedroom is a front single bedroom. The bathroom has a white suite with a shower over the bath, with a glass screen, a Vanity wash basin, WC, finished with stylish tiling and under-floor heating. Outside, there is a front driveway for one vehicle. A shared driveway with next door leads to a single garage. Side gated access leads